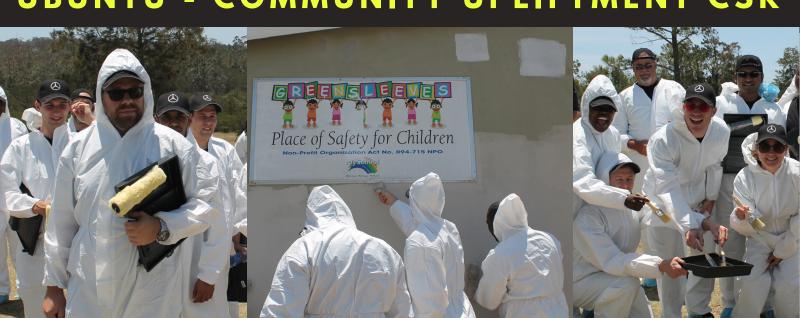

## COMMUNITY UPLIFTMENT

This is a special team building which will engage your entire team in uplifting a school, place of safety, community hall or church through, painting, maintenance or improvement of infrastructure and engaging with the people there.