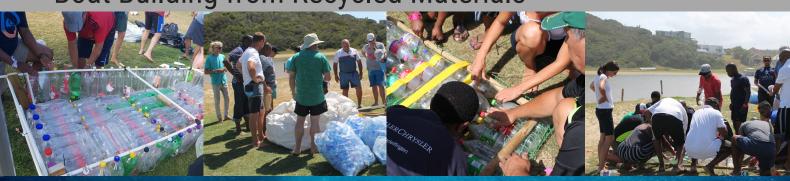

# LEADERSHIP LESSONS FROM THE OCEAN

This team building option is best at venues in close proximity to the sea and includes:

- Leadership Lessons from the Ocean Presentation
- Oceans Game Show
- Boat Building from Recycled Materials