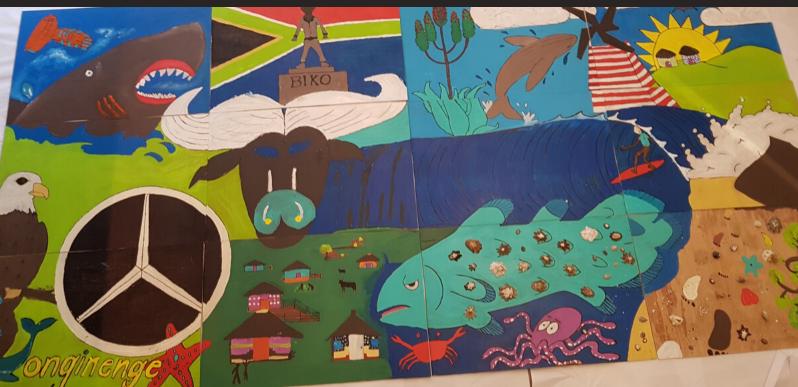

### **COLLABORATIVE ARTWORK TEAM BUILDING**

The Collaborative Artwork Team Building focuses on cocreation and areas of responsibility. Each small team is tasked with painting part of a team artwork or mural. Teams must check with neighbouring teams in order to ensure synergy and alignment and that the colours match seamlessly when all the pieces come together to make the whole.