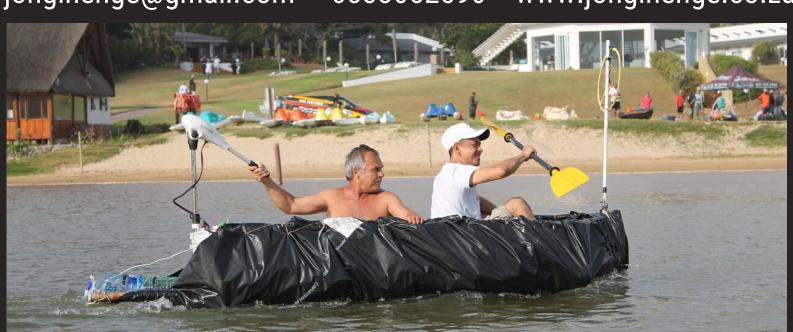

# LEADERSHIP LESSONS FROM THE OCEAN

This team building option is best at venues in close proximity to the sea and includes:

- Leadership Lessons from the Ocean Presentation
- Oceans Game Show
- Boat Building from Recycled Materials