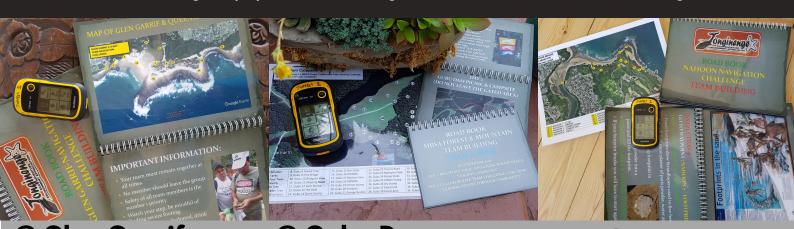

#### **COLLABORATIVE NAVIGATION CHALLENGE**

This option will involve teams in a navigation challenge on foot (5km/3 hours). Each team is given (3 venues to choose from):

A Photo/Map, a handheld GPS device, a walkie-talkie and an instructional road book Teams follow the instructions in their road book and use their tools to complete the challenge. This a collaborative challenge and will require teams to share information/exchange equipment/work together to achieve their common goal.

@ Glen Garrif

@ Gubu Dam

@ Nahoon Reserve

jonginenge@gmail.com 0833052590 www.jonginenge.co.za