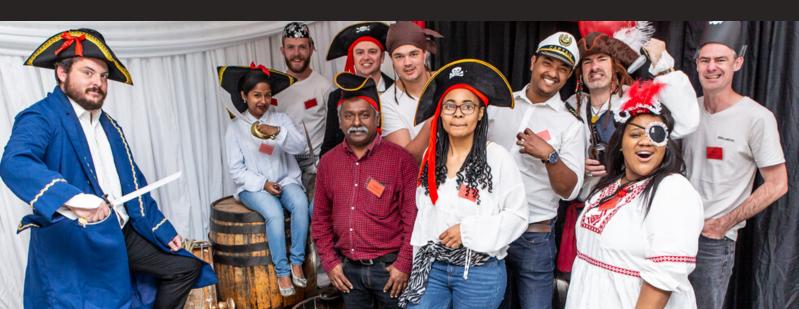

### **5 MURDER MYSTERY THEMES TO CHOOSE FROM:**

DAVEY JONES' LOCKER (PIRATE)

MURDER AT THE TOMBSTONE SALOON

THE THREE CORPSE CIRCUS MYSTERY

HOLLYWOOD HOMICIDE (OSCAR AWARDS)

**CARIBBEAN COCKTAIL CRIME SCENE (ISLAND)** 