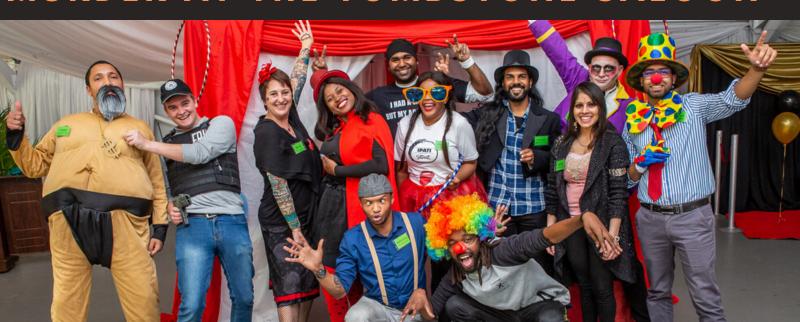

### **5 MURDER MYSTERY THEMES TO CHOOSE FROM:**

DAVEY JONES' LOCKER (PIRATE)

MURDER AT THE TOMBSTONE SALOON

THE THREE CORPSE CIRCUS MYSTERY

HOLLYWOOD HOMICIDE (OSCAR AWARDS)

**CARIBBEAN COCKTAIL CRIME SCENE (ISLAND)** 