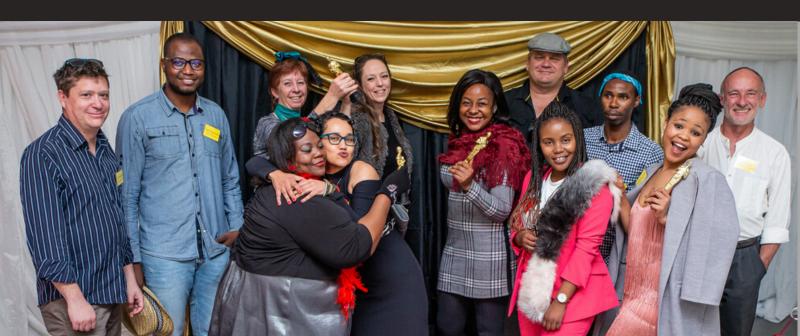

### **5 MURDER MYSTERY THEMES TO CHOOSE FROM:**

DAVEY JONES' LOCKER (PIRATE)

MURDER AT THE TOMBSTONE SALOON

THE THREE CORPSE CIRCUS MYSTERY

HOLLYWOOD HOMICIDE (OSCAR AWARDS)

**CARIBBEAN COCKTAIL CRIME SCENE (ISLAND)** 