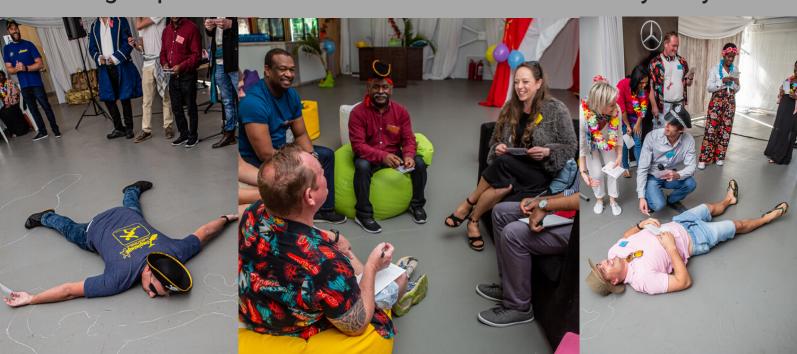

Each team have their own unique theme, with each team member having a specific character to dress up as and role to play as the mystery unfolds. Each team will present their particular murder mystery, while the other "audience" teams will weigh up the evidence in order to solve each mystery.

A fancy dress fun experience which facilitates creativity, mingling, problem solving and a great deal of humour.