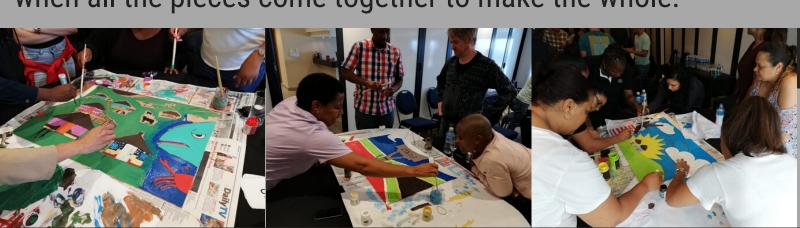

### **COLLABORATIVE ARTWORK TEAM BUILDING**

The Collaborative Artwork Team Building focuses on cocreation and areas of responsibility. Each small team is tasked with painting part of a team artwork or mural. Teams must check with neighbouring teams in order to ensure synergy and alignment and that the colours match seamlessly when all the pieces come together to make the whole.