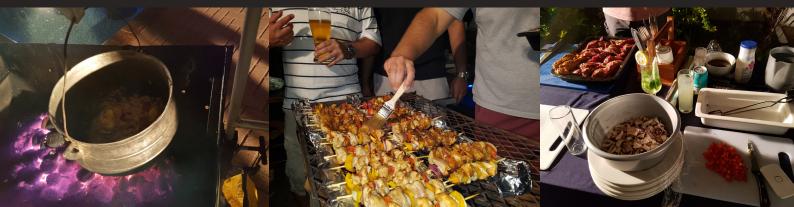

## BRAAI MASTER TEAM BUILDING

Each team is given a braai stand, grid, tongs, utensils, black pot, briquettes and firelighters as well as meat and other ingredients and make a unique part of a fantastic braai buffet comprising meat and veggie dishes created by all of the teams.