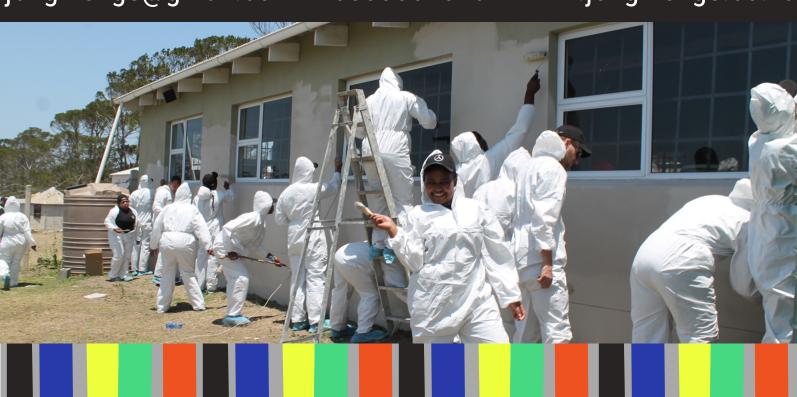

## COMMUNITY UPLIFTMENT

This is a special team building which will engage your entire team in uplifting a school, place of safety, community hall or church through, painting, maintenance or improvement of infrastructure and engaging with the people there.